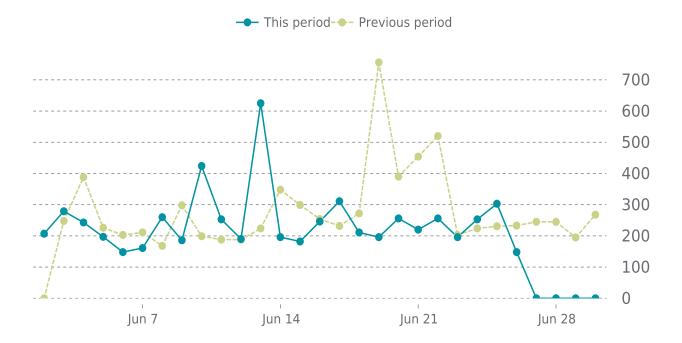

### **UPTIME HISTORY**

| Event | Date       | Reason | Duration |
|-------|------------|--------|----------|
| UP    | 01/11/2025 | -      | 170d 18h |

Traffic down by: 22.3%

06/01/2025 to 06/30/2025

### **SESSIONS**

Union Hall 06/01/2025 - 06/30/2025