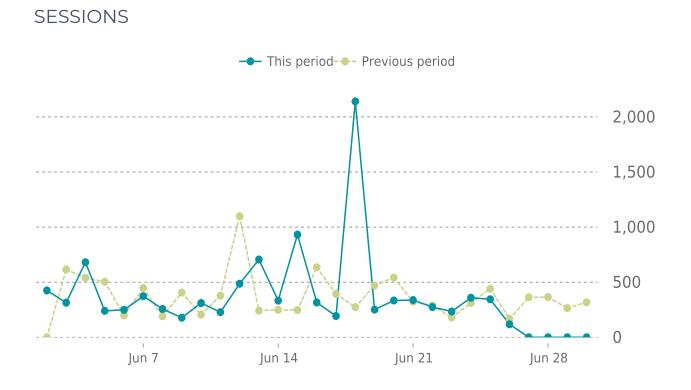

#### ANALYTICS

0.4% average decrease in sessions in the previous period

#### UPTIME HISTORY

| Event | Date       | Reason | Duration |
|-------|------------|--------|----------|
| UP    | 02/19/2025 | -      | 131d 11h |

| loUU |
|------|
|------|

Traffic down by: **0.4%** 

Monthly Maintenance Report