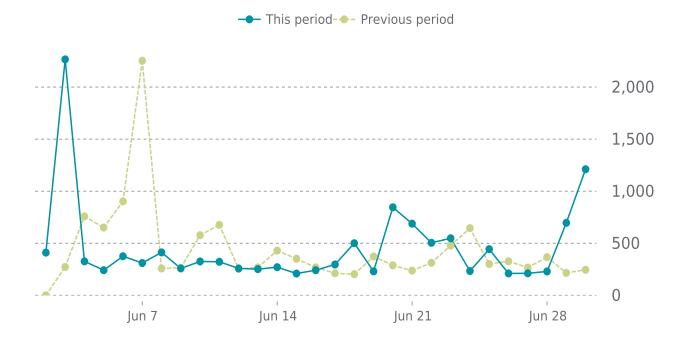

#### **ANALYTICS**

5.3% average increase in sessions in the previous period

## **ANALYTICS**

Traffic up by: **5.3%** 06/01/2025 to 06/30/2025

#### **SESSIONS**