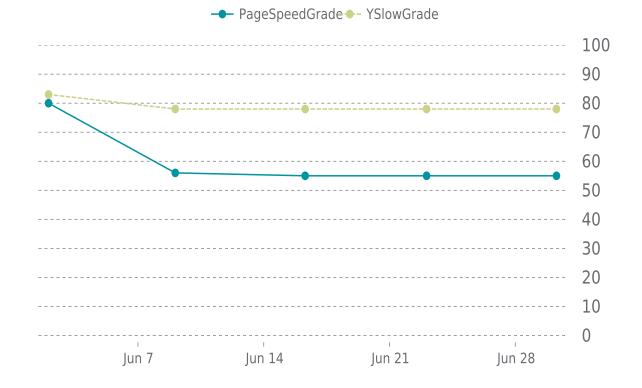

#### **PERFORMANCE**

PageSpeed score: 55; YSlow score: 78

2

Backups created: **29** 06/01/2025 to 06/30/2025

Total backups available: 89

#### MOST RECENT SCAN

06/30/2025

E (55%)

Previous check: 55%

PageSpeed Grade

YSlow Grade

Previous check: 78%

#### PERFORMANCE OVERVIEW

#### PERFORMANCE HISTORY

| Date             | Load time | PageSpeed | YSlow   |
|------------------|-----------|-----------|---------|
| 06/30/2025 07:00 | 1.58 s    | E (55%)   | C (78%) |
| 06/23/2025 01:33 | 1.93 s    | E (55%)   | C (78%) |
| 06/16/2025 07:19 | 1.55 s    | E (55%)   | C (78%) |
| 06/09/2025 01:48 | 10.27 s   | E (56%)   | C (78%) |
| 06/02/2025 00:36 | 1.36 s    | B (80%)   | B (83%) |