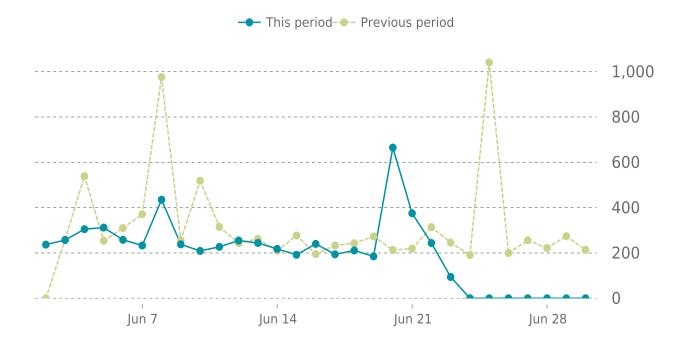

### **ANALYTICS**

36.1% average decrease in sessions in the previous period

### **UPTIME HISTORY**

| Event | Date       | Reason | Duration |
|-------|------------|--------|----------|
| UP    | 03/29/2025 | -      | 93d 19h  |

Traffic down by: **36.1%** 

06/01/2025 to 06/30/2025

### **SESSIONS**