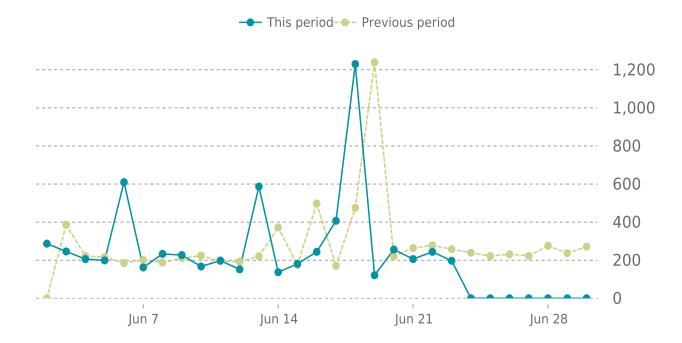

### **ANALYTICS**

19.7% average decrease in sessions in the previous period

### **UPTIME HISTORY**

| Event | Date       | Reason | Duration |
|-------|------------|--------|----------|
| UP    | 03/17/2025 | -      | 105d 12h |

Traffic down by: **19.7%** 06/01/2025 to 06/30/2025

### **SESSIONS**