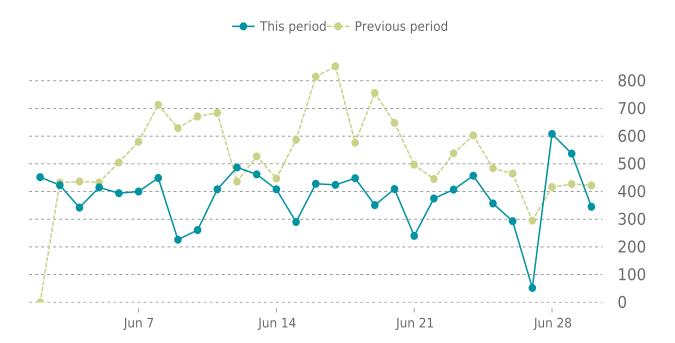

# **ANALYTICS**

27.2% average decrease in sessions in the previous period

# **UPTIME HISTORY**

| Event | Date       | Reason | Duration |
|-------|------------|--------|----------|
| UP    | 05/06/2025 | -      | 55d 12h  |

Traffic down by: 27.2%

06/01/2025 to 06/30/2025

# **SESSIONS**