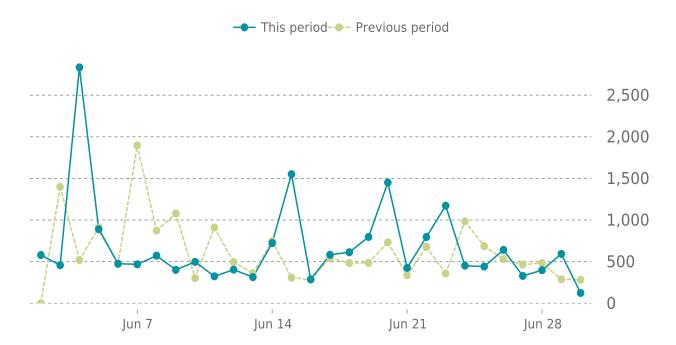

# **ANALYTICS**

Traffic up by: **9.5%** 06/01/2025 to 06/30/2025

### **SESSIONS**

### **ANALYTICS**

9.5% average increase in sessions in the previous period