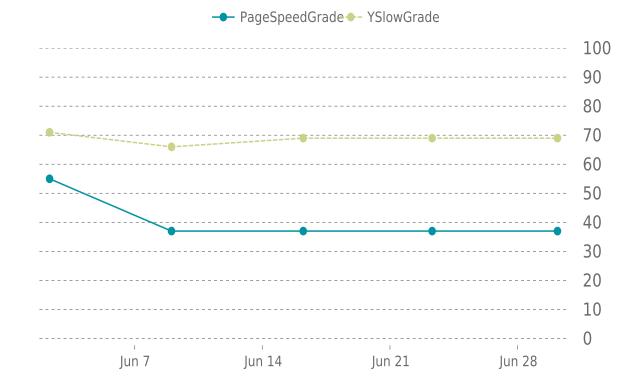

### MOST RECENT SCAN

06/30/2025

PageSpeed Grade

Previous check: 37%

YSlow Grade

Previous check: 69%

### PERFORMANCE OVERVIEW

### PERFORMANCE HISTORY

| Date             | Load time | PageSpeed | YSlow   |
|------------------|-----------|-----------|---------|
| 06/30/2025 04:31 | 1.92 s    | F (37%)   | D (69%) |
| 06/23/2025 07:35 | 1.93 s    | F (37%)   | D (69%) |
| 06/16/2025 05:54 | 1.92 s    | F (37%)   | D (69%) |
| 06/09/2025 00:29 | 38.55 s   | F (37%)   | D (66%) |
| 06/02/2025 07:59 | 1.98 s    | E (55%)   | C (71%) |