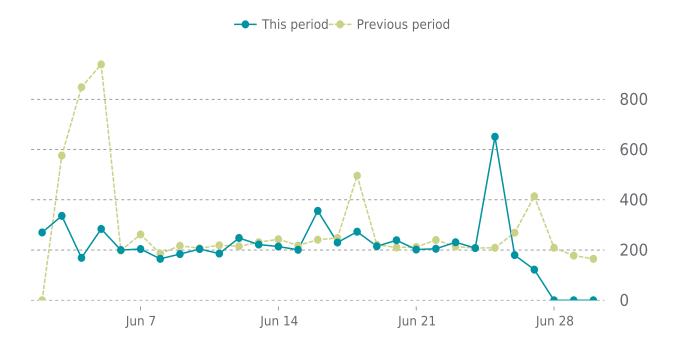

### **ANALYTICS**

25.3% average decrease in sessions in the previous period

### **SESSIONS**