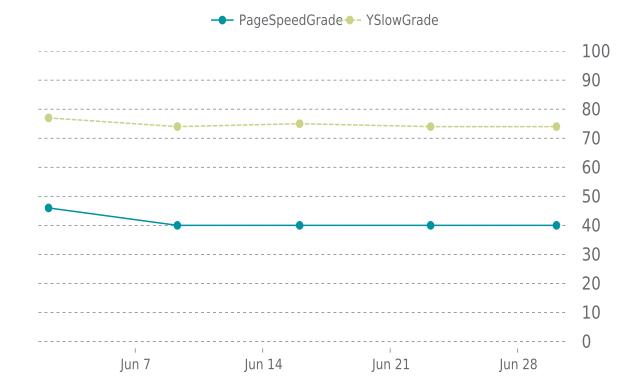

### **PERFORMANCE**

PageSpeed score: 40; YSlow score: 74

Backups created: **30** 06/01/2025 to 06/30/2025

Total backups available: 90

### MOST RECENT SCAN

06/30/2025

PageSpeed Grade

Previous check: 40%

YSlow Grade

Previous check: 74%

### PERFORMANCE OVERVIEW

### PERFORMANCE HISTORY

| Date             | Load time | PageSpeed | YSlow   |
|------------------|-----------|-----------|---------|
| 06/30/2025 03:06 | 1.72 s    | F (40%)   | C (74%) |
| 06/23/2025 05:15 | 1.86 s    | F (40%)   | C (74%) |
| 06/16/2025 00:40 | 2.24 s    | F (40%)   | C (75%) |
| 06/09/2025 07:33 | 1.83 s    | F (40%)   | C (74%) |
| 06/02/2025 05:49 | 1.70 s    | F (46%)   | C (77%) |