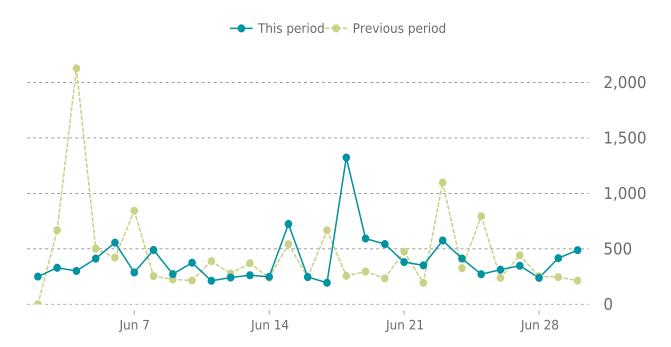

### **ANALYTICS**

10.7% average decrease in sessions in the previous period

V

# **ANALYTICS**

Traffic down by: 10.7%

06/01/2025 to 06/30/2025

### **SESSIONS**