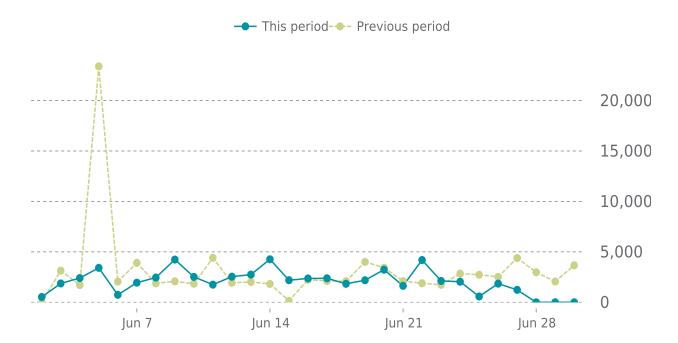

# **ANALYTICS**

Traffic down by: **35%** 

06/01/2025 to 06/30/2025

# **SESSIONS**

LuLu's 06/01/2025 - 06/30/2025