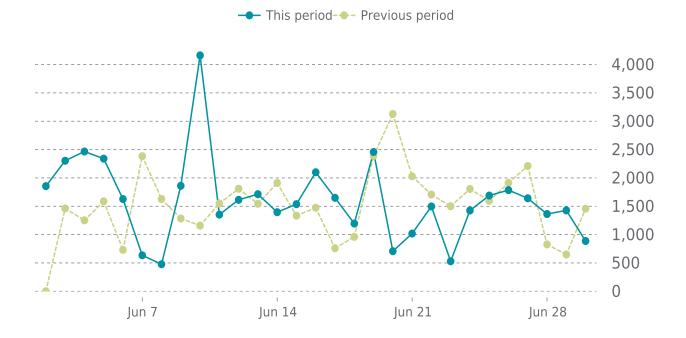

### **ANALYTICS**

6.1% average increase in sessions in the previous period

### **UPTIME HISTORY**

| Event | Date       | Reason | Duration |
|-------|------------|--------|----------|
| UP    | 04/16/2025 | -      | 75d 4h   |

Traffic up by: **6.1%** 06/01/2025 to 06/30/2025

### **SESSIONS**