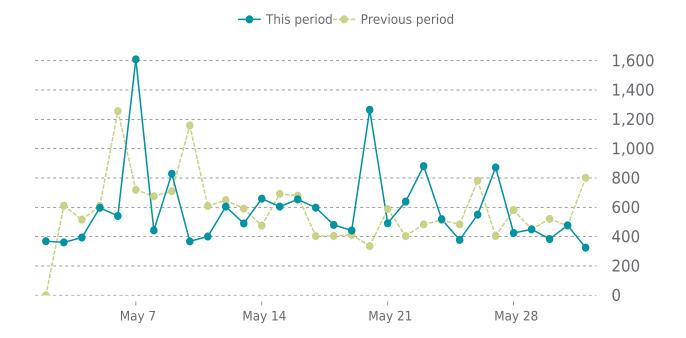

## **ANALYTICS**

Traffic up by: **0.6%** 05/01/2025 to 05/31/2025

#### **SESSIONS**

Canvas Mortgage 05/01/2025 - 05/31/2025