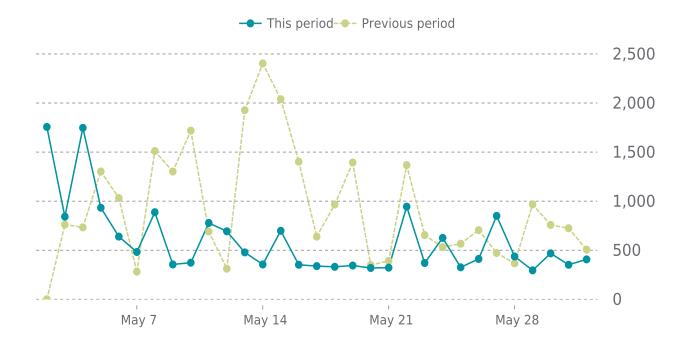

#### **ANALYTICS**

35.7% average decrease in sessions in the previous period

V

#### **UPTIME HISTORY**

| Event | Date       | Reason | Duration |
|-------|------------|--------|----------|
| UP    | 04/07/2024 | -      | 419d 3h  |

Traffic down by: **35.7%** 05/01/2025 to 05/31/2025

#### **SESSIONS**

05/01/2025 - 05/31/2025