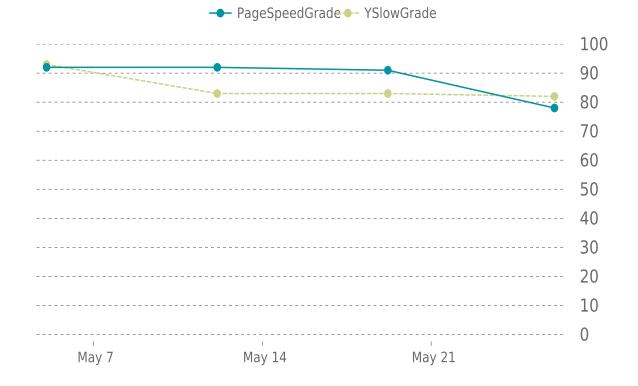

#### **PERFORMANCE**

PageSpeed score: 78; YSlow score: 82

2

Backups created: **30** 05/01/2025 to 05/31/2025

Total backups available: 89

### **OPERFORMANCE**

Total performance checks: 4

05/01/2025 to 05/31/2025

#### MOST RECENT SCAN

05/26/2025

Previous check: 91%

YSlow Grade

Previous check: 83%

#### PERFORMANCE HISTORY

| Date             | Load time | PageSpeed | YSlow   |
|------------------|-----------|-----------|---------|
| 05/26/2025 02:38 | 1.18 s    | C (78%)   | B (82%) |
| 05/19/2025 04:52 | 1.00 s    | A (91%)   | B (83%) |
| 05/12/2025 03:09 | 1.87 s    | A (92%)   | B (83%) |
| 05/05/2025 01:22 | 0.71 s    | A (92%)   | A (93%) |