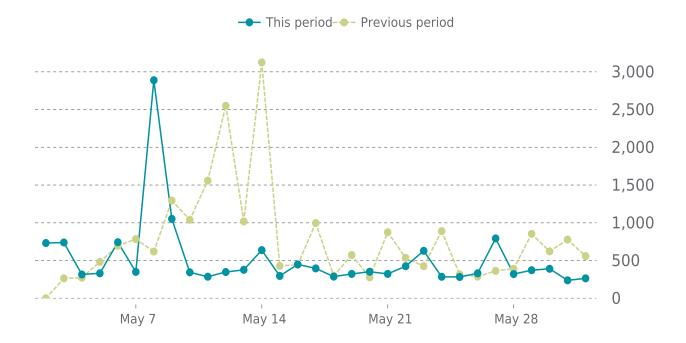

# **ANALYTICS**

32.7% average decrease in sessions in the previous period

# **UPTIME HISTORY**

| Event | Date       | Reason | Duration |
|-------|------------|--------|----------|
| UP    | 10/29/2024 | -      | 214d     |

Traffic down by: **32.7%** 

05/01/2025 to 05/31/2025

# **SESSIONS**