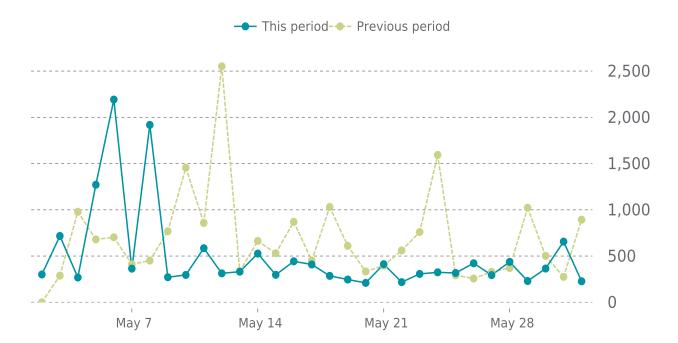

# **ANALYTICS**

27.2% average decrease in sessions in the previous period

# **UPTIME HISTORY**

| Event | Date       | Reason | Duration |
|-------|------------|--------|----------|
| UP    | 10/17/2024 | -      | 226d     |

Traffic down by: 27.2%

05/01/2025 to 05/31/2025

# **SESSIONS**