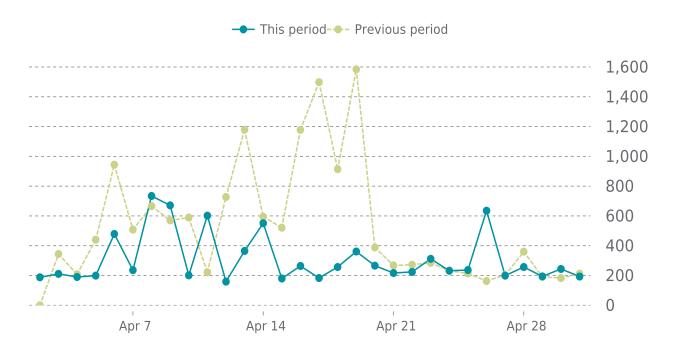

#### UPTIME HISTORY

| Event | Date       | Reason | Duration |
|-------|------------|--------|----------|
| UP    | 01/11/2025 | -      | 109d 22h |

Traffic down by: **41%** 04/01/2025 to 04/30/2025

#### SESSIONS