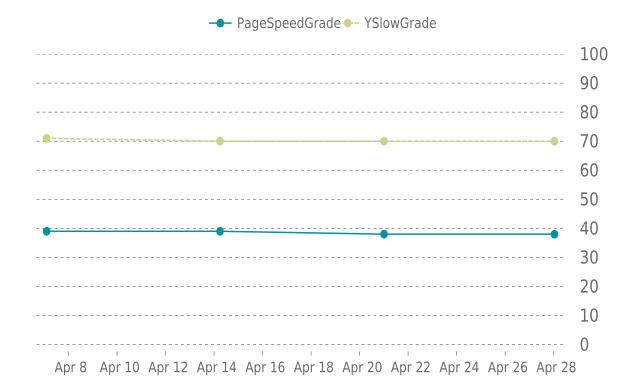

### MOST RECENT SCAN

04/28/2025

PageSpeed Grade

Previous check: 38%

YSlow Grade

Previous check: 70%

### PERFORMANCE HISTORY

| Date             | Load time | PageSpeed | YSlow   |
|------------------|-----------|-----------|---------|
| 04/28/2025 00:49 | 2.43 s    | F (38%)   | C (70%) |
| 04/21/2025 00:12 | 2.37 s    | F (38%)   | C (70%) |
| 04/14/2025 05:54 | 2.54 s    | F (39%)   | C (70%) |
| 04/07/2025 02:17 | 2.15 s    | F (39%)   | C (71%) |