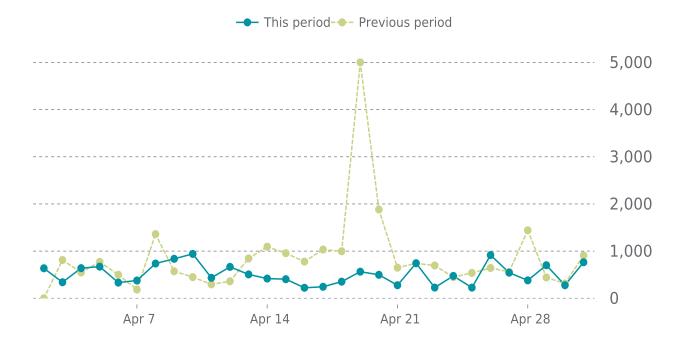

### **UPTIME HISTORY**

| Event | Date       | Reason | Duration |
|-------|------------|--------|----------|
| UP    | 03/14/2025 | -      | 47d 23h  |

Traffic down by: 40.5%

04/01/2025 to 04/30/2025

### **SESSIONS**