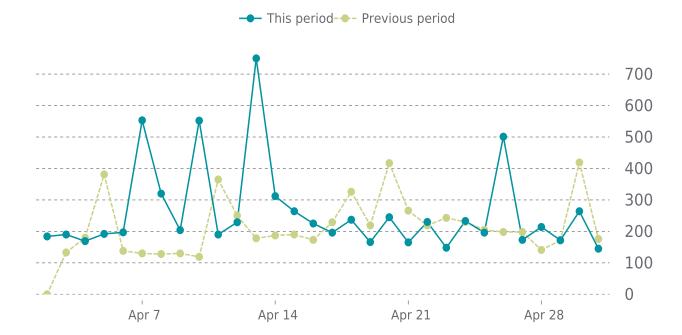

### **UPTIME HISTORY**

| Event | Date       | Reason | Duration |
|-------|------------|--------|----------|
| UP    | 12/26/2024 | -      | 125d 13h |

Traffic up by: **23.3%** 04/01/2025 to 04/30/2025

### **SESSIONS**