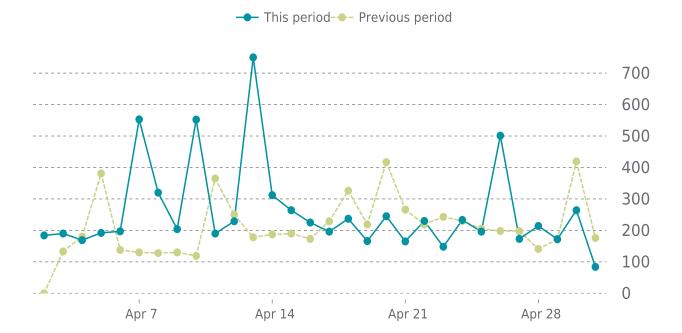

### **UPTIME HISTORY**

| Event | Date       | Reason | Duration |
|-------|------------|--------|----------|
| UP    | 12/26/2024 | -      | 125d 13h |

Traffic up by: **22.3%** 04/01/2025 to 04/30/2025

### **SESSIONS**