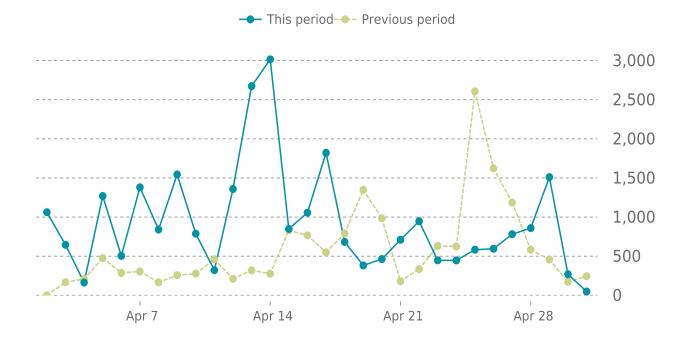

### **ANALYTICS**

61.8% average increase in sessions in the previous period

Traffic up by: **61.8%** 04/01/2025 to 04/30/2025

### **SESSIONS**