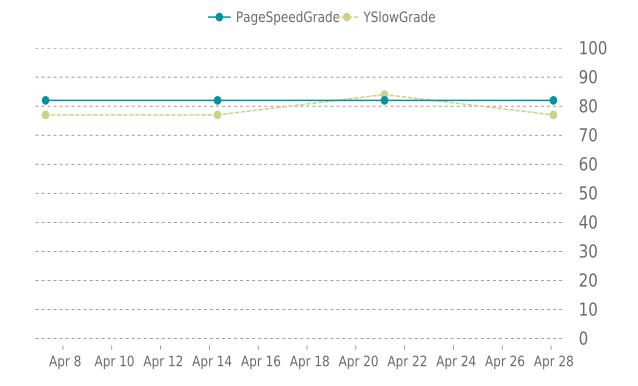

### **PERFORMANCE**

PageSpeed score: 82; YSlow score: 77

R&R Roofing 04/01/2025 - 04/30/2025

Backups created: **30** 04/01/2025 to 04/30/2025

Total backups available: 91

Total performance checks: 4

04/01/2025 to 04/30/2025

### MOST RECENT SCAN

04/28/2025

Previous check: 82%

YSlow Grade

Previous check: 84%

### PERFORMANCE OVERVIEW

R&R Roofing 04/01/2025 - 04/30/2025

### PERFORMANCE HISTORY

| Date             | Load time | PageSpeed | YSlow   |
|------------------|-----------|-----------|---------|
| 04/28/2025 02:22 | 1.33 s    | B (82%)   | C (77%) |
| 04/21/2025 04:13 | 1.26 s    | B (82%)   | B (84%) |
| 04/14/2025 08:02 | 1.16 s    | B (82%)   | C (77%) |
| 04/07/2025 06:55 | 1.19 s    | B (82%)   | C (77%) |