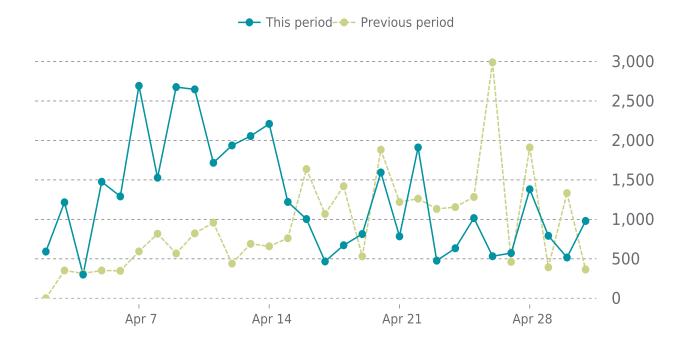

### **ANALYTICS**

36% average increase in sessions in the previous period

# **ANALYTICS**

Traffic up by: **36%** 04/01/2025 to 04/30/2025

### **SESSIONS**