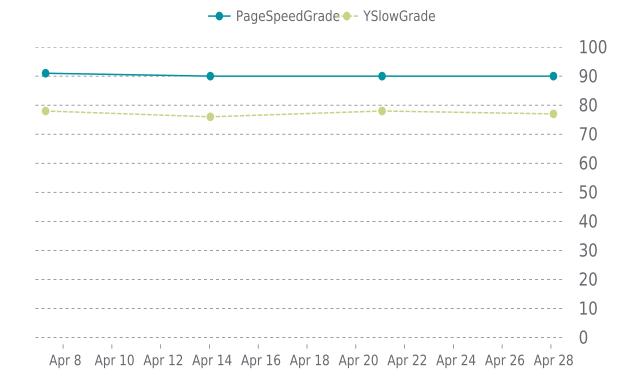

### **PERFORMANCE**

PageSpeed score: 90; YSlow score: 77

2

Backups created: **30** 04/01/2025 to 04/30/2025

Total backups available: 90

### MOST RECENT SCAN

04/28/2025

PageSpeed Grade

A (90%)

Previous check: 90%

YSlow Grade

Previous check: 78%

### PERFORMANCE OVERVIEW

### PERFORMANCE HISTORY

| Date             | Load time | PageSpeed | YSlow   |
|------------------|-----------|-----------|---------|
| 04/28/2025 02:28 | 1.94 s    | A (90%)   | C (77%) |
| 04/21/2025 01:50 | 2.53 s    | A (90%)   | C (78%) |
| 04/14/2025 00:52 | 2.21 s    | A (90%)   | C (76%) |
| 04/07/2025 06:47 | 1.74 s    | A (91%)   | C (78%) |