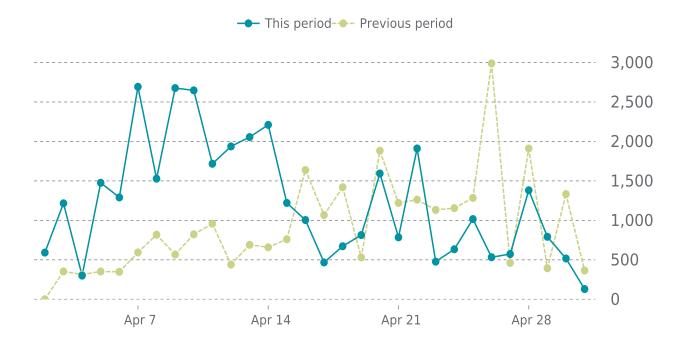

# ANALYTICS

Traffic up by: **33%** 04/01/2025 to 04/30/2025

### **SESSIONS**

### **ANALYTICS**

33% average increase in sessions in the previous period