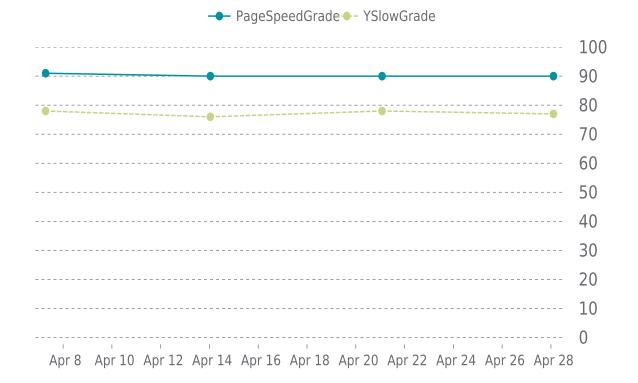

# **PERFORMANCE**

Total performance checks: 4

04/01/2025 to 04/30/2025

### MOST RECENT SCAN

04/28/2025

PageSpeed Grade

A (90%)

Previous check: 90%

YSlow Grade

Previous check: 78%

### PERFORMANCE OVERVIEW

### PERFORMANCE HISTORY

| Date             | Load time | PageSpeed | YSlow   |
|------------------|-----------|-----------|---------|
| 04/28/2025 02:28 | 1.94 s    | A (90%)   | C (77%) |
| 04/21/2025 01:50 | 2.53 s    | A (90%)   | C (78%) |
| 04/14/2025 00:52 | 2.21 s    | A (90%)   | C (76%) |
| 04/07/2025 06:47 | 1.74 s    | A (91%)   | C (78%) |