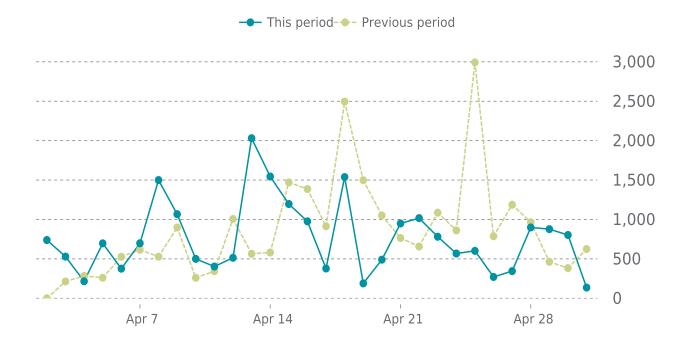

# ANALYTICS

Traffic down by: **11.1%** 04/01/2025 to 04/30/2025

### **SESSIONS**

### **ANALYTICS**

11.1% average decrease in sessions in the previous period