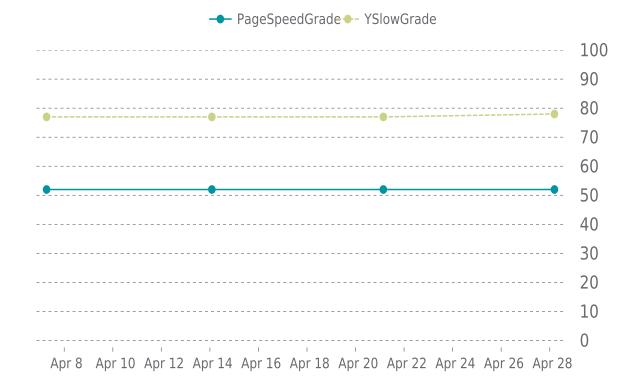

# **OPERFORMANCE**

Total performance checks: 4

04/01/2025 to 04/30/2025

### MOST RECENT SCAN

04/28/2025

PageSpeed Grade

Previous check: 52%

YSlow Grade

Previous check: 77%

### PERFORMANCE OVERVIEW

### PERFORMANCE HISTORY

| Date             | Load time | PageSpeed | YSlow   |
|------------------|-----------|-----------|---------|
| 04/28/2025 04:41 | 1.83 s    | E (52%)   | C (78%) |
| 04/21/2025 03:30 | 1.93 s    | E (52%)   | C (77%) |
| 04/14/2025 01:56 | 2.79 s    | E (52%)   | C (77%) |
| 04/07/2025 06:32 | 2.12 s    | E (52%)   | C (77%) |