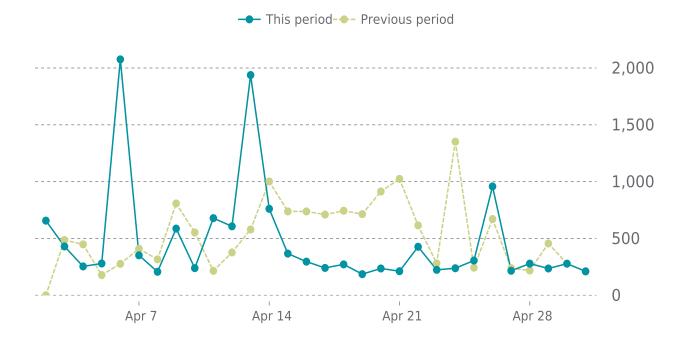

### **ANALYTICS**

9.8% average decrease in sessions in the previous period

### **SESSIONS**