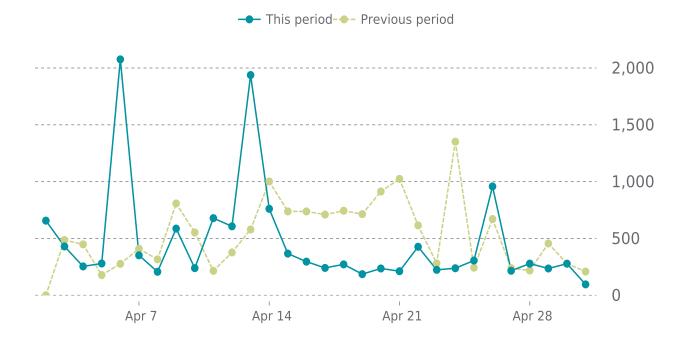

### **UPTIME HISTORY**

| Event | Date       | Reason | Duration |
|-------|------------|--------|----------|
| UP    | 11/20/2024 | -      | 161d 13h |

Traffic down by: **10.5%** 04/01/2025 to 04/30/2025

### **SESSIONS**