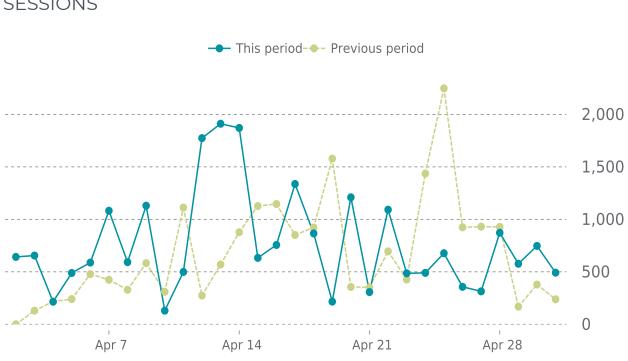

#### ANALYTICS

13.6% average increase in sessions in the previous period

#### UPTIME HISTORY

| Event | Date       | Reason | Duration |
|-------|------------|--------|----------|
| UP    | 07/11/2024 | -      | 293d 23h |

Traffic up by: 13.6% 04/01/2025 to 04/30/2025

SESSIONS