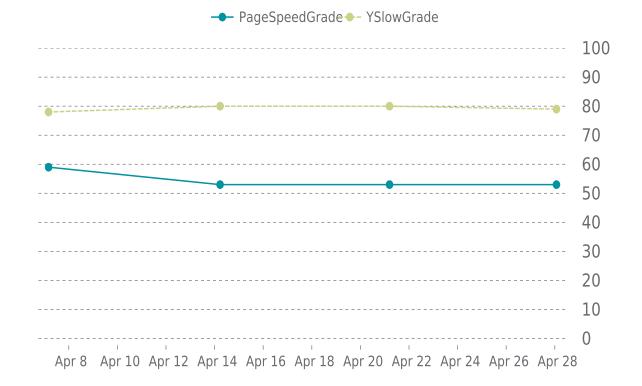

## MOST RECENT SCAN

04/28/2025

PageSpeed Grade

Previous check: 53%

YSlow Grade

Previous check: 80%

#### PERFORMANCE OVERVIEW

# PERFORMANCE HISTORY

| Date             | Load time | PageSpeed | YSlow   |
|------------------|-----------|-----------|---------|
| 04/28/2025 01:38 | 3.91 s    | E (53%)   | C (79%) |
| 04/21/2025 04:47 | 3.37 s    | E (53%)   | B (80%) |
| 04/14/2025 05:27 | 3.29 s    | E (53%)   | B (80%) |
| 04/07/2025 04:04 | 3.52 s    | E (59%)   | C (78%) |