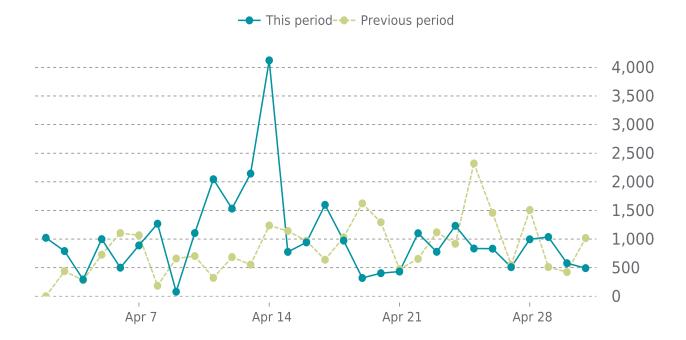

# **ANALYTICS**

Traffic up by: **19.6%** 04/01/2025 to 04/30/2025

# **SESSIONS**

# **ANALYTICS**

19.6% average increase in sessions in the previous period

**₹** 