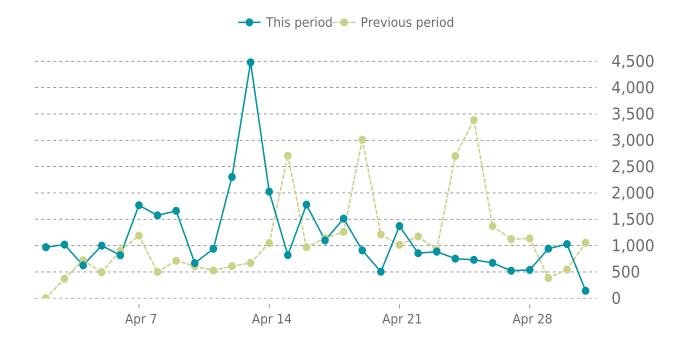

---|------------|
| Twenty Twenty-One  | 2.4           | <b>&gt;</b> | 2.5  | 04/24/2025 |
| Twenty Twenty-Five | 1.1           | <b>&gt;</b> | 1.2  | 04/24/2025 |

| WordPress | WordPress version | Date       |
|-----------|-------------------|------------|
| -         | 6.7.1 • 6.8       | 04/28/2025 |





Up for: **40d 7h** 

Overall Uptime: 100.000%

### **OVERVIEW**

last 24 hours

last 7 days

last 30 days

100%

100%

100%

### **UPTIME HISTORY**

| Event | Date       | Reason                                               | Duration |
|-------|------------|------------------------------------------------------|----------|
| UP    | 03/21/2025 | The response could not be received within 30 seconds | 40d 7h   |





Traffic up by: **4.3%** 04/01/2025 to 04/30/2025

### **SESSIONS**







### MOST RECENT SCAN

04/28/2025

Status: Clean

Malware: Clean Web Trust: Clean Vulnerabilities: 0

### **SECURITY SCAN HISTORY**

| Date            | Malware | Vulnerabilities | Web Trust |
|-----------------|---------|-----------------|-----------|
| 04/28/2025 7:00 | Clean   | Clean           | Clean     |
| 04/21/2025 2:33 | Clean   | Clean           | Clean     |
| 04/21/2025 2:33 | Clean   | Clean           | Clean     |
| 04/14/2025 6:30 | Clean   | Clean           | Clean     |
| 04/07/2025 6:00 | Clean   | Clean           | Clean     |

# **BREAD**

Our team is dedicated to providing you with comprehensive, constant web hosting support. If you have any questions or concerns about the information in this report, please reach out to BREAD; we exist to help you win!

Your BREA