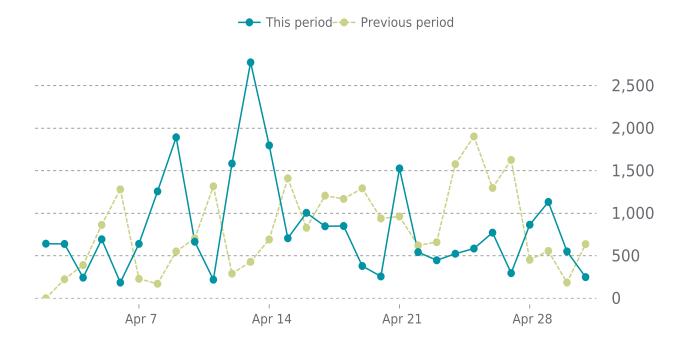

### **UPTIME HISTORY**

| Event | Date       | Reason | Duration |
|-------|------------|--------|----------|
| UP    | 09/03/2024 | -      | 239d 1h  |

Traffic up by: **1.2%** 04/01/2025 to 04/30/2025

### **SESSIONS**