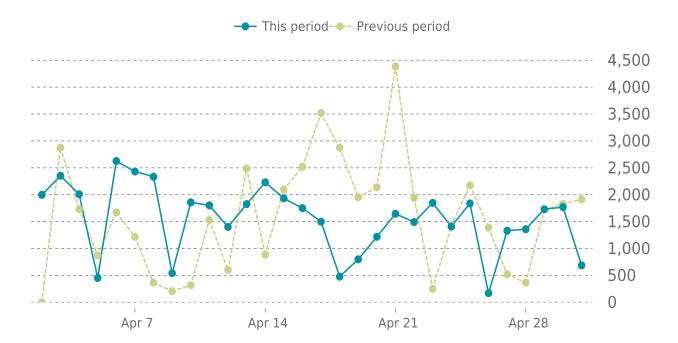

PForms     | 1.9.4.2 • 1.9.5 | 04/28/2025 |

| Theme name         | Theme version | Date       |
|--------------------|---------------|------------|
| Twenty Twenty-Five | 1.1 🔷 1.2     | 04/24/2025 |

| WordPress | WordPress version | Date       |
|-----------|-------------------|------------|
| -         | 6.7.1 • 6.8       | 04/28/2025 |





Up for: **14d 9h** 

Overall Uptime: **99.975**%

### **OVERVIEW**

last 24 hours

last 7 days

last 30 days

100%

100%

99%

### **UPTIME HISTORY**

| Event | Date       | Reason               | Duration |
|-------|------------|----------------------|----------|
| UP    | 04/16/2025 | -                    | 14d 9h   |
| DOWN  | 04/16/2025 | Service Unavailable. | 5m 5s    |





Traffic down by: **2%** 04/01/2025 to 04/30/2025

### **SESSIONS**







### MOST RECENT SCAN

04/29/2025

Status: Clean

Malware: Clean Web Trust: Clean Vulnerabilities: 0

### **SECURITY SCAN HISTORY**

| Date            | Malware | Vulnerabilities | Web Trust |
|-----------------|---------|-----------------|-----------|
| 04/29/2025 7:44 | Clean   | Clean           | Clean     |
| 04/22/2025 7:43 | Clean   | Clean           | Clean     |
| 04/15/2025 7:40 | Clean   | Clean           | Clean     |
| 04/07/2025 8:54 | Clean   | Clean           | Clean     |

City of Clinton 04/01/2025 - 04/30/2025

# **BREAD**

Our team is dedicated to providing you with comprehensive, constant web hosting support. If you have any questions or concerns about the information in this report, please reach out to BREAD; we exist to help you win!

Your BREAD Maintenance Team