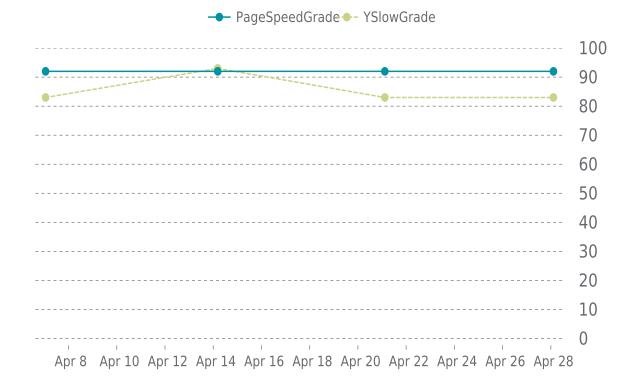

Total performance checks: 4

04/01/2025 to 04/30/2025

### MOST RECENT SCAN

04/28/2025

PageSpeed Grade

Previous check: 92%

YSlow Grade

Previous check: 83%

## PERFORMANCE OVERVIEW

Brothers Logistics 04/01/2025 - 04/30/2025

# PERFORMANCE HISTORY

| Date             | Load time | PageSpeed | YSlow   |
|------------------|-----------|-----------|---------|
| 04/28/2025 02:37 | 1.17 s    | A (92%)   | B (83%) |
| 04/21/2025 02:47 | 1.09 s    | A (92%)   | B (83%) |
| 04/14/2025 04:31 | 0.74 s    | A (92%)   | A (93%) |
| 04/07/2025 01:10 | 1.91 s    | A (92%)   | B (83%) |