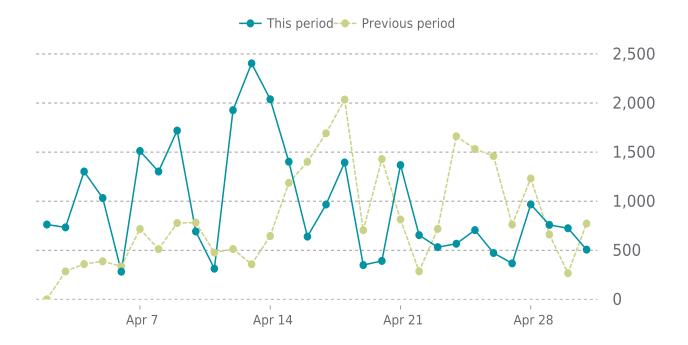

# **UPTIME HISTORY**

| Event | Date       | Reason | Duration |
|-------|------------|--------|----------|
| UP    | 04/07/2024 | -      | 388d 3h  |

Traffic up by: **16.3%** 04/01/2025 to 04/30/2025

# **SESSIONS**

Brothers Logistics 04/01/2025 - 04/30/2025

# **ANALYTICS**

16.3% average increase in sessions in the previous period