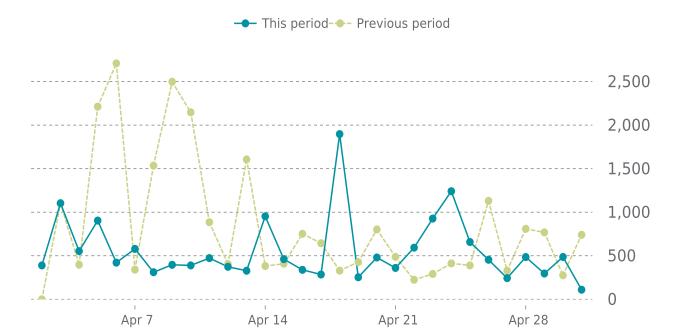

# ANALYTICS

Traffic down by: **34.2%** 

04/01/2025 to 04/30/2025

# **SESSIONS**