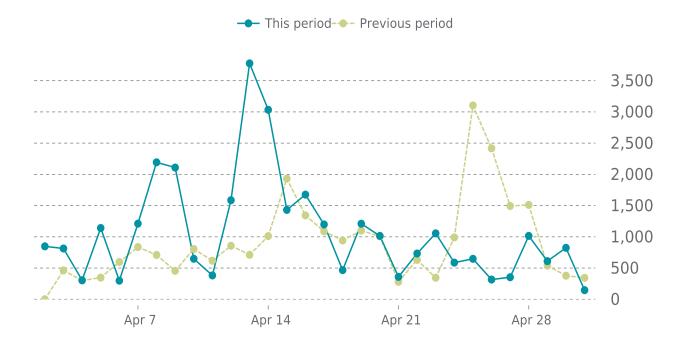

#### **UPTIME HISTORY**

| Event | Date       | Reason | Duration |
|-------|------------|--------|----------|
| UP    | 07/11/2024 | -      | 293d 23h |

Traffic up by: **17.8%** 04/01/2025 to 04/30/2025

#### **SESSIONS**