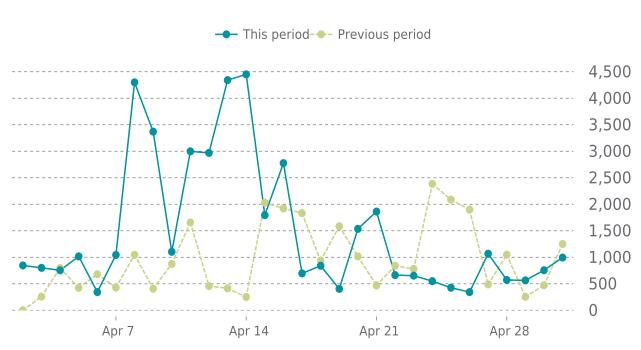

|
| Twenty Twenty-Five | 1.1           | <b>&gt;</b> | 1.2  | 04/24/2025 |

#### UPDATES HISTORY

| WordPress | WordPress version |          | ersion | Date       |
|-----------|-------------------|----------|--------|------------|
| -         | 6.7.1             | <b>→</b> | 6.8    | 04/25/2025 |

## 



Up for: **40d 7h** Overall Uptime: **100.000%** 

#### OVERVIEW

last 24 hours

100%



last 30 days

100%

#### UPTIME HISTORY

| Event | Date       | The response could not be<br>Reasive d within 30 seconds Duration |        |  |
|-------|------------|-------------------------------------------------------------------|--------|--|
| UP    | 03/21/2025 | from the<br>newalbanyhealt                                        | 40d 7h |  |



Traffic up by: **54.6%** 04/01/2025 to 04/30/2025



#### SESSIONS

# 



Total security checks: **4** 04/01/2025 to 04/30/2025

#### MOST RECENT SCAN

04/30/2025

| Status:  | Clean |            |       |                  |   |
|----------|-------|------------|-------|------------------|---|
| Malware: | Clean | Web Trust: | Clean | Vulnerabilities: | 0 |

#### SECURITY SCAN HISTORY

| Date             | Malware | Vulnerabilities | Web Trust |
|------------------|---------|-----------------|-----------|
| 04/30/2025 9:36  | Clean   | Clean           | Clean     |
| 04/21/2025 15:24 | Clean   | Clean           | Clean     |
| 04/14/2025 8:28  | Clean   | Clean           | Clean     |
| 04/02/2025 7:33  | Clean   | Clean           | Clean     |

# BREAD

Our team is dedicated to providing you with comprehensive, constant web hosting support