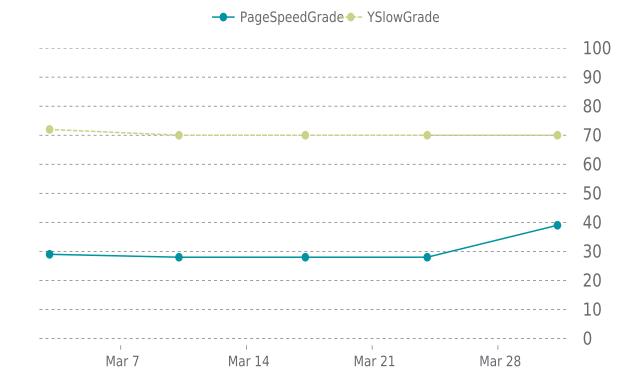

#### MOST RECENT SCAN

03/31/2025

PageSpeed Grade

F (39%)

Previous check: 28%

YSlow Grade

Previous check: 70%

#### PERFORMANCE OVERVIEW

#### PERFORMANCE HISTORY

| Date             | Load time | PageSpeed | YSlow   |
|------------------|-----------|-----------|---------|
| 03/31/2025 07:34 | 2.53 s    | F (39%)   | C (70%) |
| 03/24/2025 01:34 | 2.74 s    | F (28%)   | C (70%) |
| 03/17/2025 06:41 | 2.43 s    | F (28%)   | C (70%) |
| 03/10/2025 05:50 | 2.32 s    | F (28%)   | C (70%) |
| 03/03/2025 00:58 | 1.95 s    | F (29%)   | C (72%) |

#### **PERFORMANCE**

PageSpeed score: 39; YSlow score: 70

Backups created: **32** 03/01/2025 to 03/31/2025

Total backups available: 93