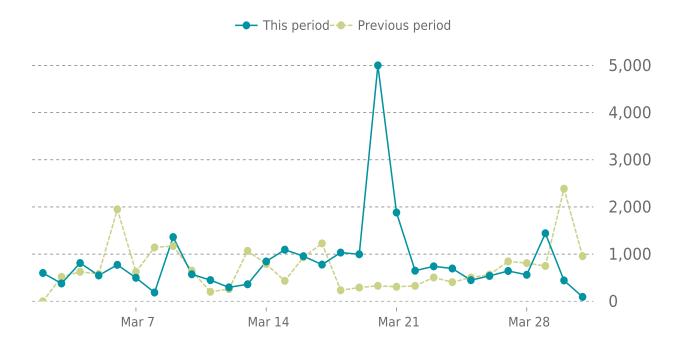

## **ANALYTICS**

Traffic up by: **20.1%** 03/01/2025 to 03/31/2025

#### **SESSIONS**

#### **ANALYTICS**

20.1% average increase in sessions in the previous period