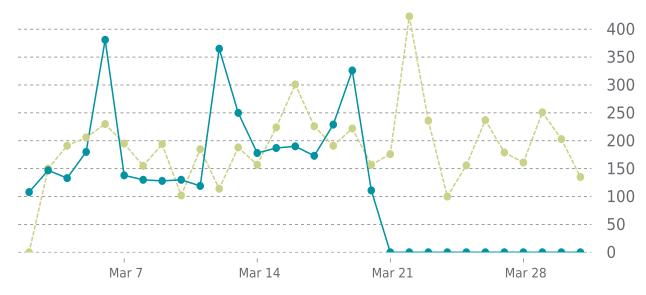

### **ANALYTICS**

36.2% average decrease in sessions in the previous period

### **UPTIME HISTORY**

| Event | Date       | Reason | Duration |
|-------|------------|--------|----------|
| UP    | 12/26/2024 | -      | 95d 8h   |

Traffic down by: **36.2%** 

03/01/2025 to 03/31/2025

### **SESSIONS**