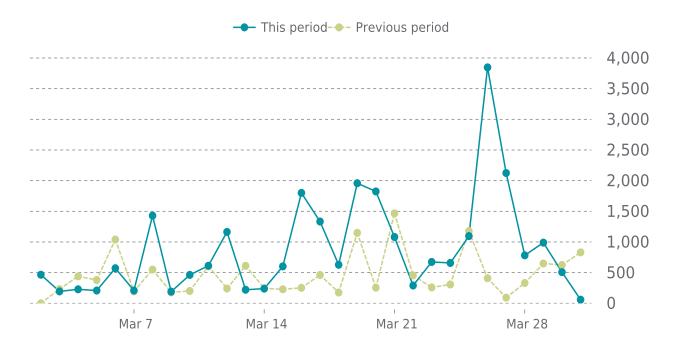

# **ANALYTICS**

Traffic up by: **88.4%** 03/01/2025 to 03/31/2025

# **SESSIONS**