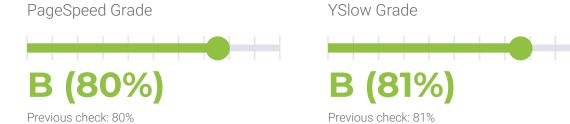

### **PERFORMANCE**

PageSpeed score: 80; YSlow score: 81

Backups created: **31** 03/01/2025 to 03/31/2025

Total backups available: 90

# PERFORMANCE HISTORY

| Date             | Load time | PageSpeed | YSlow   |
|------------------|-----------|-----------|---------|
| 03/31/2025 02:11 | 1.80 s    | B (80%)   | B (81%) |
| 03/24/2025 03:57 | 1.68 s    | B (80%)   | B (81%) |
| 03/17/2025 03:46 | 1.40 s    | B (80%)   | B (81%) |
| 03/10/2025 07:52 | 1.53 s    | B (80%)   | B (81%) |
| 03/03/2025 02:36 | 1.76 s    | B (80%)   | B (83%) |