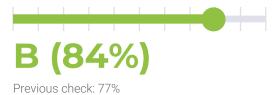

#### PERFORMANCE HISTORY

| Date             | Load time | PageSpeed | YSlow   |
|------------------|-----------|-----------|---------|
| 03/31/2025 06:44 | 1.26 s    | B (83%)   | B (84%) |
| 03/24/2025 02:28 | 1.00 s    | B (83%)   | C (77%) |
| 03/17/2025 07:19 | 1.13 s    | B (82%)   | B (84%) |
| 03/10/2025 04:00 | 1.12 s    | B (82%)   | B (84%) |
| 03/03/2025 07:17 | 1.08 s    | B (83%)   | B (84%) |