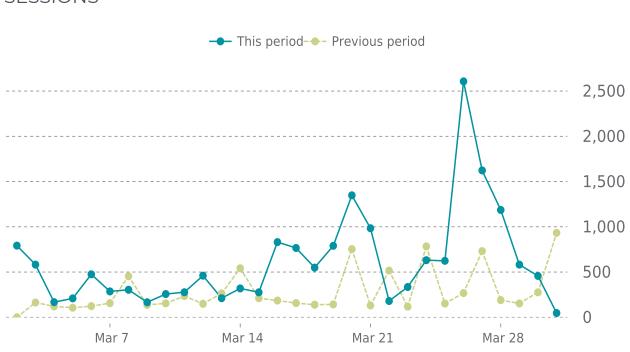

#### ANALYTICS

117% average increase in sessions in the previous period

#### UPDATES HISTORY

| Theme name         | Theme version | Date       |
|--------------------|---------------|------------|
| Twenty Twenty-Five | 1.0 🔶 1.1     | 03/26/2025 |

Traffic up by: **117%** 03/01/2025 to 03/31/2025

#### SESSIONS