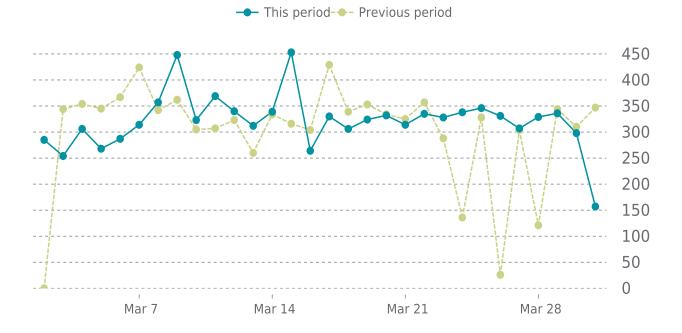

### **UPTIME HISTORY**

| Event | Date       | Reason | Duration |
|-------|------------|--------|----------|
| UP    | 08/29/2024 | -      | 214d 10h |

Traffic up by: **6.7%** 03/01/2025 to 03/31/2025

### **SESSIONS**