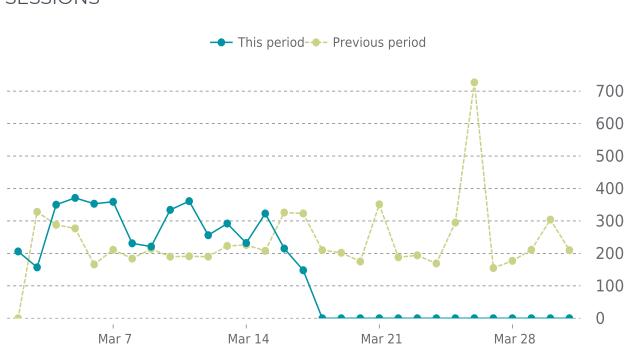

Traffic down by: **38%** 03/01/2025 to 03/31/2025

#### SESSIONS

#### ANALYTICS

38% average decrease in sessions in the previous period