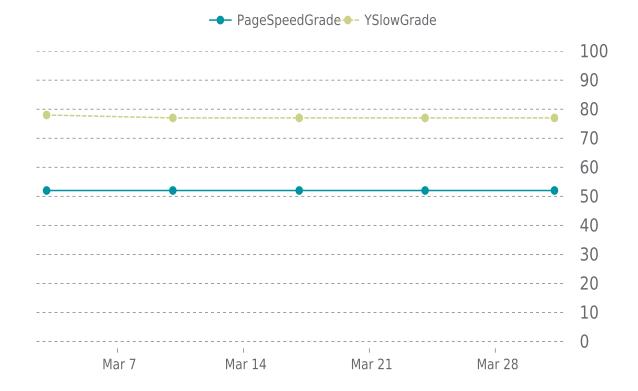

### MOST RECENT SCAN

03/31/2025

PageSpeed Grade

E (52%)

Previous check: 52%

YSlow Grade

Previous check: 77%

### PERFORMANCE OVERVIEW

### PERFORMANCE HISTORY

| Date             | Load time | PageSpeed | YSlow   |
|------------------|-----------|-----------|---------|
| 03/31/2025 06:57 | 2.22 s    | E (52%)   | C (77%) |
| 03/24/2025 02:21 | 2.03 s    | E (52%)   | C (77%) |
| 03/17/2025 02:27 | 1.91 s    | E (52%)   | C (77%) |
| 03/10/2025 01:50 | 2.13 s    | E (52%)   | C (77%) |
| 03/03/2025 01:24 | 2.48 s    | E (52%)   | C (78%) |