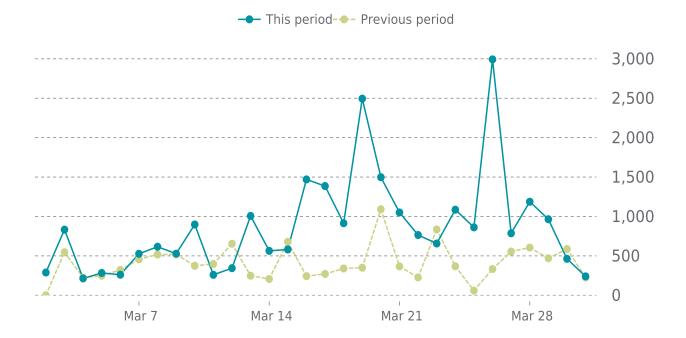

# ANALYTICS

Traffic up by: **111.2%** 03/01/2025 to 03/31/2025

### **SESSIONS**

### **ANALYTICS**

111.2% average increase in sessions in the previous period