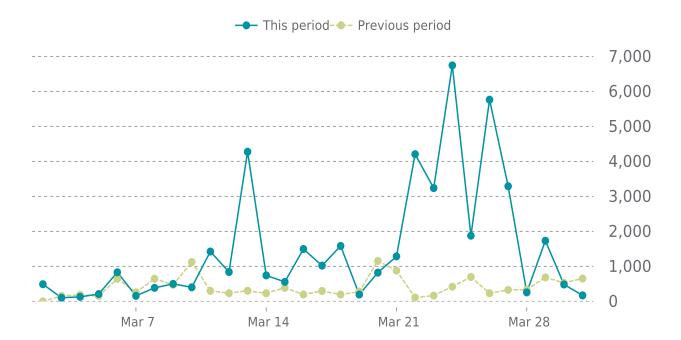

# **ANALYTICS**

270.3% average increase in sessions in the previous period

| Theme name         | Theme version | Date       |  |
|--------------------|---------------|------------|--|
| Twenty Twenty-Five | 1.0 🔷 1.1     | 03/26/2025 |  |

Traffic up by: **270.3%** 03/01/2025 to 03/31/2025

# **SESSIONS**