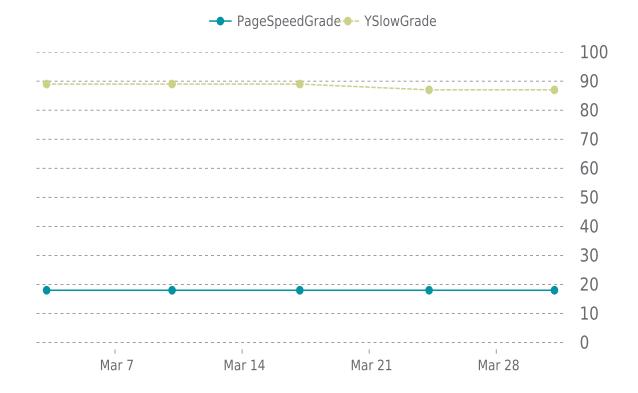

# **PERFORMANCE**

PageSpeed score: 18; YSlow score: 87

Backups created: **30** 03/01/2025 to 03/31/2025

Total backups available: 88

# MOST RECENT SCAN

03/31/2025

F (18%)

Previous check: 18%

PageSpeed Grade

# YSlow Grade

Previous check: 87%

### PERFORMANCE OVERVIEW

# PERFORMANCE HISTORY

| Date             | Load time | PageSpeed | YSlow   |
|------------------|-----------|-----------|---------|
| 03/31/2025 04:58 | 1.87 s    | F (18%)   | B (87%) |
| 03/24/2025 07:13 | 1.72 s    | F (18%)   | B (87%) |
| 03/17/2025 04:19 | 1.76 s    | F (18%)   | B (89%) |
| 03/10/2025 03:26 | 1.81 s    | F (18%)   | B (89%) |
| 03/03/2025 05:32 | 1.90 s    | F (18%)   | B (89%) |