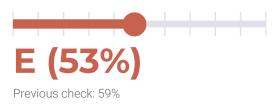

#### PERFORMANCE

PageSpeed score: 53; YSlow score: 80

Backups created: 31 03/01/2025 to 03/31/2025

Total backups available: 90

#### PERFORMANCE HISTORY

| Date             | Load time | PageSpeed | YSlow   |
|------------------|-----------|-----------|---------|
| 03/31/2025 05:03 | 3.75 s    | E (53%)   | B (80%) |
| 03/24/2025 02:20 | 3.82 s    | E (59%)   | C (78%) |
| 03/17/2025 07:16 | 3.96 s    | E (53%)   | B (80%) |
| 03/10/2025 01:23 | 3.58 s    | E (59%)   | C (78%) |
| 03/03/2025 06:06 | 3.83 s    | E (53%)   | B (80%) |