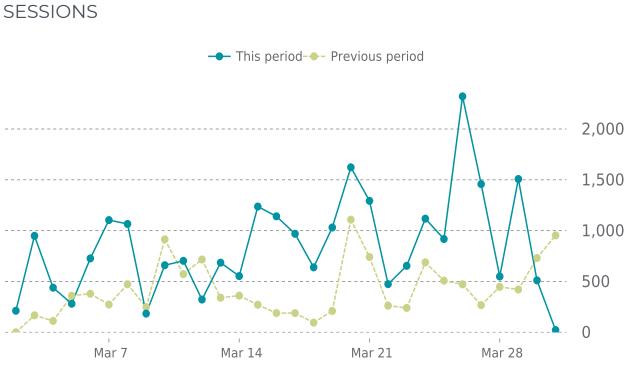

#### ANALYTICS

99.5% average increase in sessions in the previous period

Traffic up by: 99.5% 03/01/2025 to 03/31/2025

Total security checks: **6** 03/01/2025 to 03/31/2025