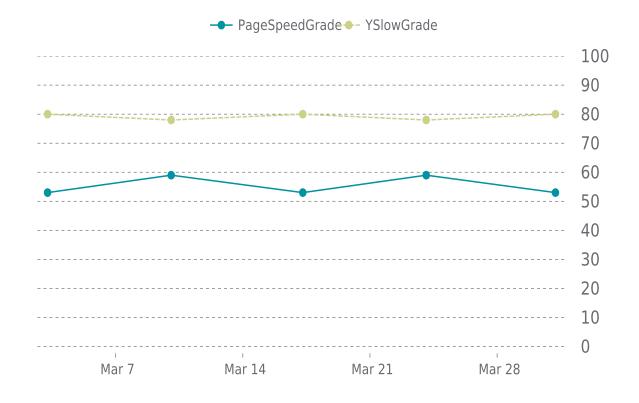

#### PERFORMANCE

PageSpeed score: 53; YSlow score: 80

Backups created: 31 03/01/2025 to 03/31/2025

Total backups available: 90

Total performance checks: **5** 03/01/2025 to 03/31/2025

MOST RECENT SCAN 03/31/2025

00/01/2020

PageSpeed Grade

#### PERFORMANCE OVERVIEW

YSlow Grade

#### PERFORMANCE HISTORY

| Date             | Load time | PageSpeed | YSlow   |
|------------------|-----------|-----------|---------|
| 03/31/2025 05:03 | 3.75 s    | E (53%)   | B (80%) |
| 03/24/2025 02:20 | 3.82 s    | E (59%)   | C (78%) |
| 03/17/2025 07:16 | 3.96 s    | E (53%)   | B (80%) |
| 03/10/2025 01:23 | 3.58 s    | E (59%)   | C (78%) |
| 03/03/2025 06:06 | 3.83 s    | E (53%)   | B (80%) |