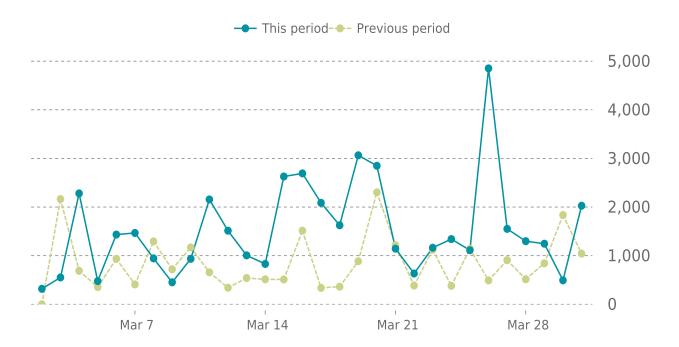

Five | 1.0 😝 1.1     | 03/26/2025 |





Up for: **4d 15h** 

Overall Uptime: **99.865%** 

### **OVERVIEW**

last 24 hours

last 7 days

last 30 days

100%

99%

99%

### **UPTIME HISTORY**

| Event | Date       | Reason                                               | Duration |
|-------|------------|------------------------------------------------------|----------|
| UP    | 03/27/2025 | The response could not be received within 30 seconds | 4d 15h   |
| DOWN  | 03/27/2025 | The response could not be received within 30 seconds | 2m 39s   |
| UP    | 03/21/2025 | The response could not be received within 30 seconds | 5d 10h   |
| DOWN  | 03/21/2025 | The response could not be received within 30 seconds | 16m 52s  |





Traffic up by: **80.5%** 03/01/2025 to 03/31/2025

### **SESSIONS**







### MOST RECENT SCAN

03/31/2025

Status: Clean

Malware: Clean Web Trust: Clean Vulnerabilities: 0

### **SECURITY SCAN HISTORY**

| Date            | Malware | Vulnerabilities | Web Trust |
|-----------------|---------|-----------------|-----------|
| 03/31/2025 2:19 | Clean   | Clean           | Clean     |
| 03/24/2025 2:26 | Clean   | Clean           | Clean     |
| 03/17/2025 6:37 | Clean   | Clean           | Clean     |
| 03/10/2025 8:08 | Clean   | Clean           | Clean     |
| 03/03/2025 0:20 | Clean   | Clean           | Clean     |

# **BREAD**

Our team is dedicated to providing you with comprehensive, constant web hosting support. If you have any questions or concerns about the information in this report, please reach out to BREAD; we exist to help you win!

Your BREA