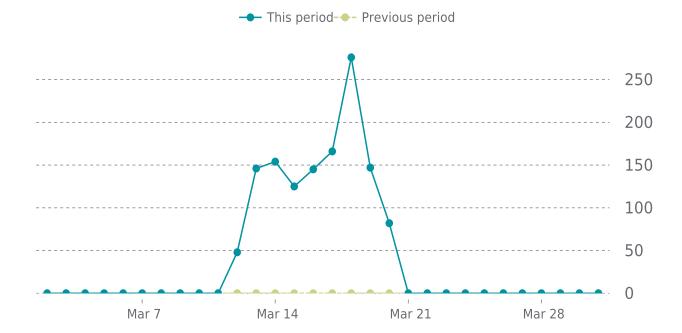

### **UPTIME HISTORY**

| Event | Date       | Reason | Duration |
|-------|------------|--------|----------|
| UP    | 03/12/2025 | -      | 19d 9h   |

Traffic up by: **0%** 03/01/2025 to 03/31/2025

### **SESSIONS**