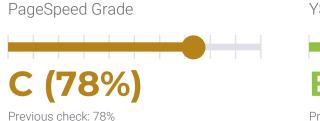

### **PERFORMANCE**

PageSpeed score: 78; YSlow score: 80

Backups created: **30** 03/01/2025 to 03/31/2025

Total backups available: 90

### MOST RECENT SCAN

03/31/2025

YSlow Grade

Previous check: 79%