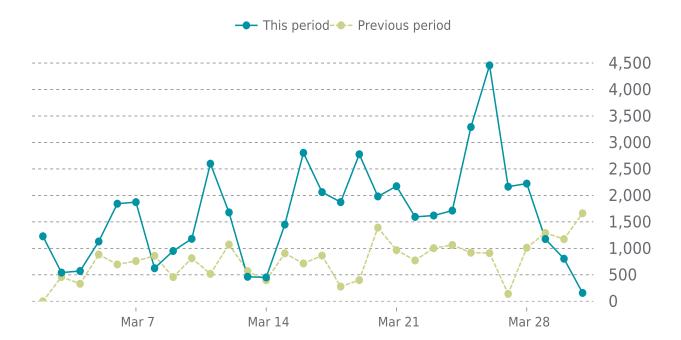

# **ANALYTICS**

112.4% average increase in sessions in the previous period

| Theme name         | Theme version | Date       |  |
|--------------------|---------------|------------|--|
| Twenty Twenty-Five | 1.0 🗲 1.1     | 03/26/2025 |  |

Traffic up by: **112.4%** 03/01/2025 to 03/31/2025

# **SESSIONS**