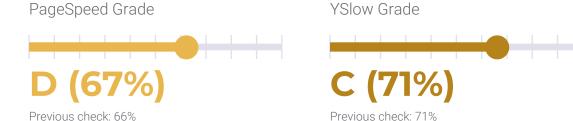

### **PERFORMANCE**

PageSpeed score: 67; YSlow score: 71

Backups created: **31** 03/01/2025 to 03/31/2025

Total backups available: 90

### PERFORMANCE OVERVIEW