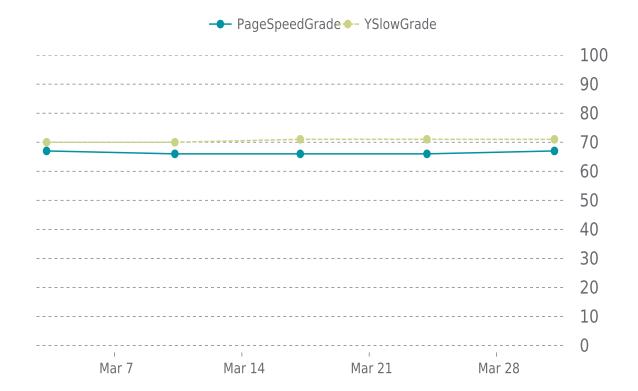

### PERFORMANCE OVERVIEW

### PERFORMANCE HISTORY

| Date             | Load time | PageSpeed | YSlow   |
|------------------|-----------|-----------|---------|
| 03/31/2025 04:22 | 2.42 s    | D (67%)   | C (71%) |
| 03/24/2025 04:10 | 2.38 s    | D (66%)   | C (71%) |
| 03/17/2025 05:04 | 2.76 s    | D (66%)   | C (71%) |
| 03/10/2025 07:39 | 2.51 s    | D (66%)   | C (70%) |
| 03/03/2025 06:24 | 2.47 s    | D (67%)   | C (70%) |