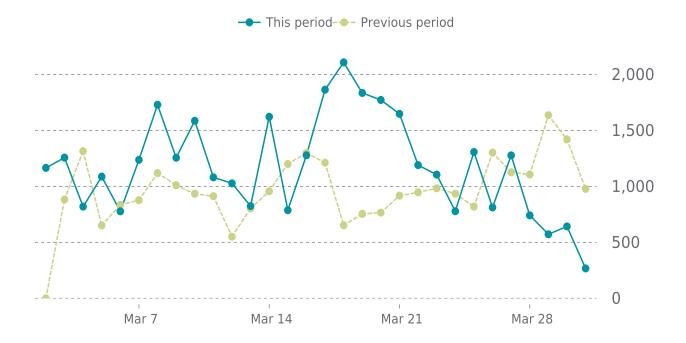

# **ANALYTICS**

Traffic up by: **22.7%** 03/01/2025 to 03/31/2025

### **SESSIONS**

### **ANALYTICS**

22.7% average increase in sessions in the previous period