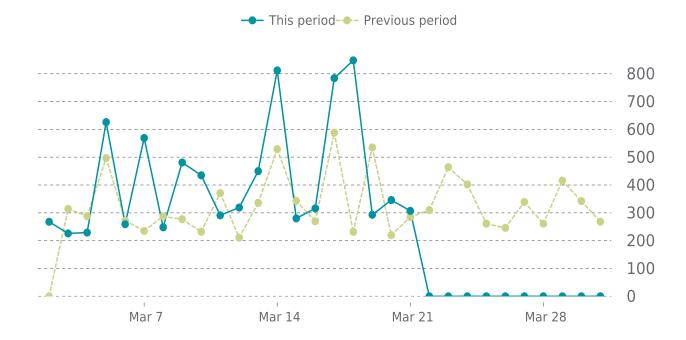

### **UPTIME HISTORY**

| Event | Date       | Reason | Duration |
|-------|------------|--------|----------|
| UP    | 10/29/2024 | -      | 152d 16h |

Traffic down by: **12.9%** 03/01/2025 to 03/31/2025

### **SESSIONS**