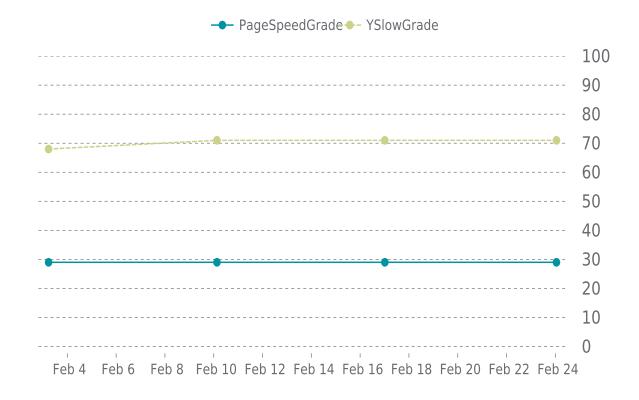

# PERFORMANCE

Total performance checks: **4** 02/01/2025 to 02/28/2025

MOST RECENT SCAN 02/24/2025

. .

PageSpeed Grade

PERFORMANCE OVERVIEW

YSlow Grade

#### PERFORMANCE HISTORY

| Date             | Load time | PageSpeed | YSlow   |
|------------------|-----------|-----------|---------|
| 02/24/2025 01:06 | 2.43 s    | F (29%)   | C (71%) |
| 02/17/2025 00:18 | 2.51 s    | F (29%)   | C (71%) |
| 02/10/2025 03:12 | 2.51 s    | F (29%)   | C (71%) |
| 02/03/2025 05:34 | 2.53 s    | F (29%)   | D (68%) |