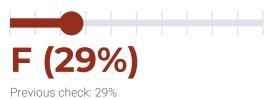

#### PERFORMANCE

PageSpeed score: 29; YSlow score: 71

| • |
|---|

Backups created: **30** 02/01/2025 to 02/28/2025

Total backups available: 93

#### PERFORMANCE HISTORY

| Date             | Load time | PageSpeed | YSlow   |
|------------------|-----------|-----------|---------|
| 02/24/2025 01:06 | 2.43 s    | F (29%)   | C (71%) |
| 02/17/2025 00:18 | 2.51 s    | F (29%)   | C (71%) |
| 02/10/2025 03:12 | 2.51 s    | F (29%)   | C (71%) |
| 02/03/2025 05:34 | 2.53 s    | F (29%)   | D (68%) |