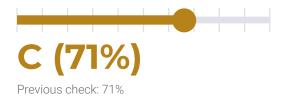

#### PERFORMANCE

PageSpeed score: 29; YSlow score: 71

| • |
|---|

Backups created: **30** 02/01/2025 to 02/28/2025

Total backups available: 93

#### PERFORMANCE HISTORY

| Date             | Load time | PageSpeed | YSlow   |
|------------------|-----------|-----------|---------|
| 02/24/2025 01:06 | 2.43 s    | F (29%)   | C (71%) |
| 02/17/2025 00:18 | 2.51 s    | F (29%)   | C (71%) |
| 02/10/2025 03:12 | 2.51 s    | F (29%)   | C (71%) |
| 02/03/2025 05:34 | 2.53 s    | F (29%)   | D (68%) |