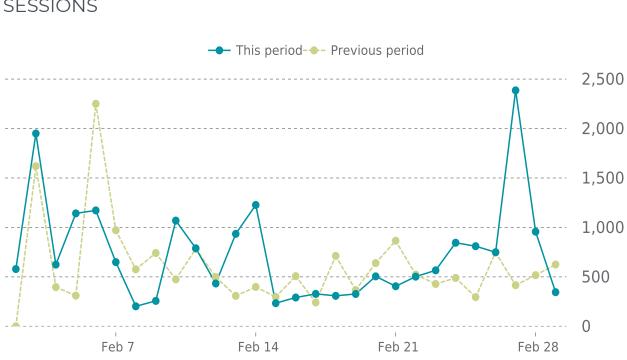

.0          | <b>&gt;</b> | 4.0.1 | 02/21/2025 |
| WP-Optimize - Clean,<br>Compress, Cache | 3.8.0          | <b>&gt;</b> | 4.0.0 | 02/14/2025 |
| Colorlib Login Customizer               | 1.3.2          | <b>&gt;</b> | 1.3.3 | 02/04/2025 |

## 



Up for: **13d 15h** Overall Uptime: **99.966%** 

#### OVERVIEW

last 24 hours

100%

last 7 days 100% last 30 days

**99**%

#### UPTIME HISTORY

| Event | Date       | Reason                                              | Duration |
|-------|------------|-----------------------------------------------------|----------|
| UP    | 02/15/2025 | -                                                   | 13d 15h  |
| DOWN  | 02/15/2025 | You're receiving the 522 statuscode from Cloudfare. | 6m 36s   |





Traffic up by: 21.1% 02/01/2025 to 02/28/2025



#### SESSIONS

# 



Total security checks: **5** 02/01/2025 to 02/28/2025

#### MOST RECENT SCAN

02/24/2025

| Status:  | Clean |            |       |                  |   |
|----------|-------|------------|-------|------------------|---|
| Malware: | Clean | Web Trust: | Clean | Vulnerabilities: | 0 |

#### SECURITY SCAN HISTORY

| Date            | Malware | Vulnerabilities | Web Trust |
|-----------------|---------|-----------------|-----------|
| 02/24/2025 2:04 | Clean   | Clean           | Clean     |
| 02/17/2025 7:52 | Clean   | Clean           | Clean     |
| 02/10/2025 4:14 | Clean   | Clean           | Clean     |
| 02/10/2025 4:14 | Clean   | Clean           | Clean     |
| 02/03/2025 7:18 | Clean   | Clean           | Clean     |

# PERFORMANCE



Total performance checks: