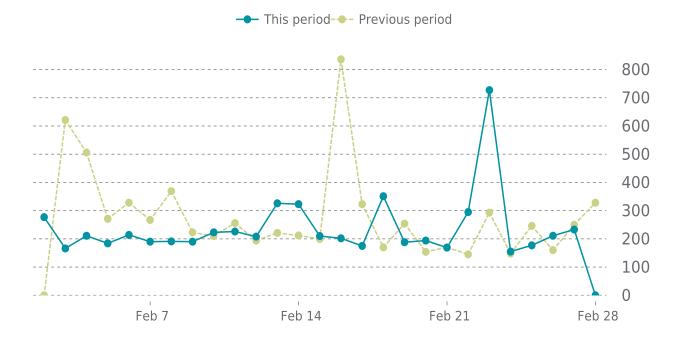

### **UPTIME HISTORY**

| Event | Date       | Reason | Duration |
|-------|------------|--------|----------|
| UP    | 11/28/2024 | -      | 92d 16h  |

Traffic down by: **15.5%** 02/01/2025 to 02/28/2025

### **SESSIONS**